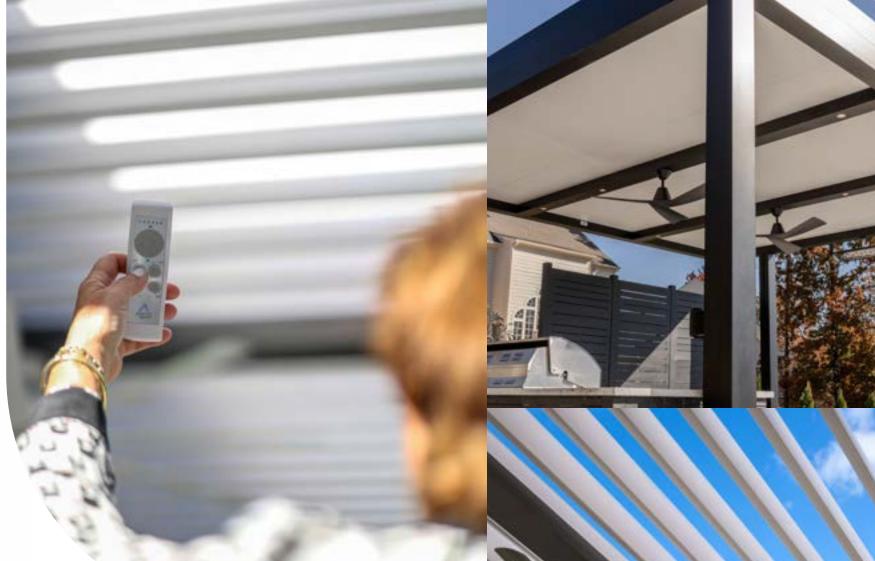

### Motorized Louvered Pergola

Introducing R-BLADE™ by Azenco Outdoor — a top-tier solution providing a **unique outdoor experience**, come rain or shine.

As a bioclimatic pergola, R-BLADE™ offers precise control over sunlight and shade with its innovative **motorized adjustable louvers**. The dual-wall engineering and gapless design ensure enhanced insulation and superior drainage, making our louvered roofs reliable in any weather. Powered by **whisper-quiet motors**, every adjustment is effortless, preserving the tranquility of your outdoor moments.

Whether you're seeking the comforting warmth of the sun or require protection for yourself, your guests, or your furniture, R-BLADE™ adapts effortlessly to your needs.

Wind Load Capacity
Up to 190 mph