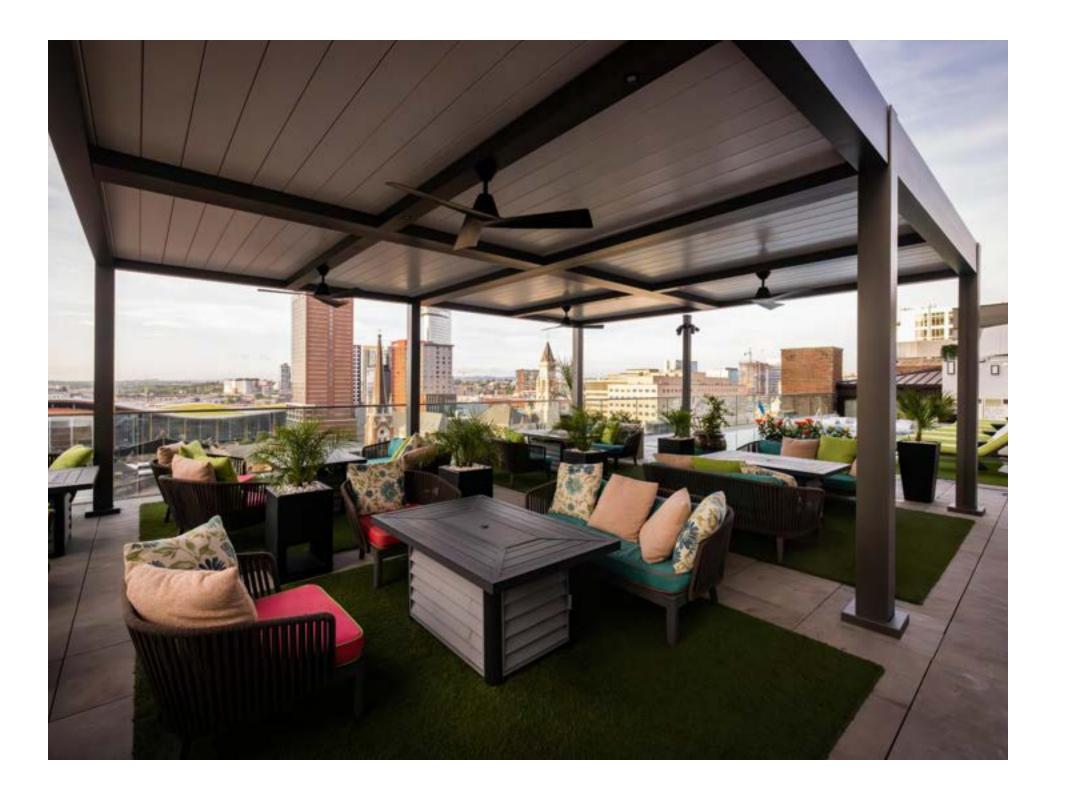

## **COMMERCIAL PROJECTS**

Azenco Outdoor designs cutting-edge pergola solutions that transform commercial spaces into unforgettable experiences. Whether you operate a restaurant, country club, resort, or hotel, our innovative outdoor structures elevate guest satisfaction, while **driving business growth**.

Trusted by **top-tier brands**, our custom shade solutions combine sleek design, unmatched durability, and weather-ready functionality. By investing in a **versatile outdoor area**, you'll unlock your property's **full potential**—creating inviting spaces that attract more customers and generate long-term value for your business.

Deliver the experiences your customers crave while boosting your ROI.