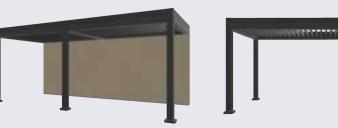

## R-BREEZE™

### Fixed Louvered Pergola

R-BREEZE™ prioritizes **partial shade** while seamlessly enhancing the **visual appeal** of any space.

Designed to create a delicate interplay of light and shadow, its lattice design provides just the right amount of shade while maintaining an open and airy feel. The **55 Edition** features slats angled at 55 degrees for optimal shade, while the **90 Edition** offers vertical slats for enhanced privacy and bold design.

Effectively **delineating areas** for any exterior space, this **sculptural element** adds a new dimension, creating distinct volumes and defining the character of each outdoor zone.

Wind Load Capacity
Up to 190 mph