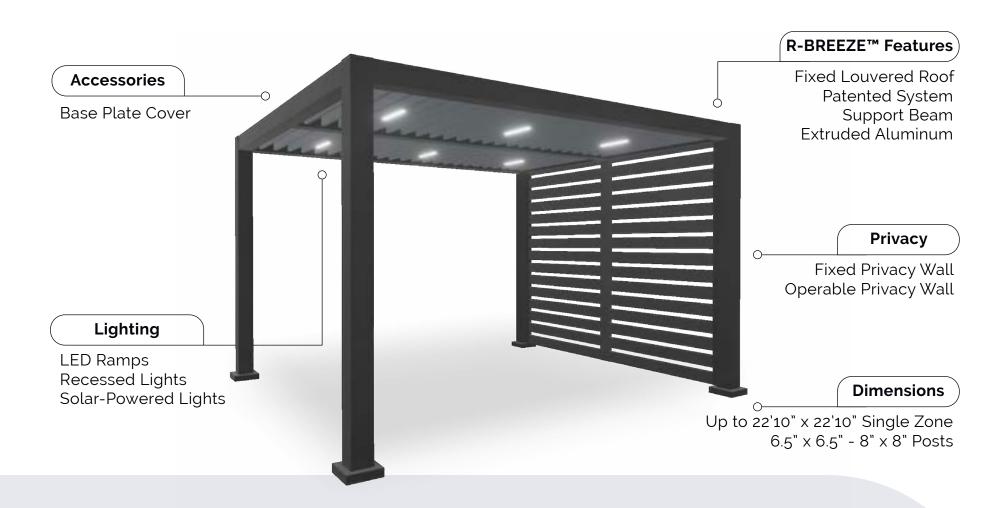

## R-BREEZE™

### Fixed Louvered Pergola

R-BREEZE™ prioritizes **partial shade** while seamlessly enhancing the **visual appeal** of any space.

Designed to create a delicate interplay of light and shadow, its lattice design provides just the right amount of shade while maintaining an open and airy feel. The **55 Edition** features slats angled at 55 degrees for optimal shade, while the **90 Edition** offers vertical slats for enhanced privacy and bold design.

Effectively **delineating areas** for any exterior space, this **sculptural element** adds a new dimension, creating distinct volumes and defining the character of each outdoor zone.

Wind Load Capacity
Up to 190 mph

#### Accessories

Corbel Cornice Accessory Beam Base Plate Cover

Cornice

#### Lighting

LED Ramps LED Strips Recessed Lights Solar-Powered Lights

Motorized Louvered Roof Built-in Gutter System Extruded Aluminum

#### Privacy

Fixed Privacy Wall Operable Privacy Wall Integrated Screen Sliding Glass Door

#### **Dimensions**

Up to 22'10" x 16' Single Zone 6.5" x 6.5" - 8" x 8" Posts