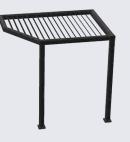

## R-BREEZE™

### Fixed Louvered Pergola

R-BREEZE™ prioritizes **partial shade** while seamlessly enhancing the **visual appeal** of any space.

Designed to create a delicate interplay of light and shadow, its lattice design provides just the right amount of shade while maintaining an open and airy feel. The **55 Edition** features slats angled at 55 degrees for optimal shade, while the **90 Edition** offers vertical slats for enhanced privacy and bold design.

Effectively **delineating areas** for any exterior space, this **sculptural element** adds a new dimension, creating distinct volumes and defining the character of each outdoor zone.

Wind Load Capacity
Up to 190 mph