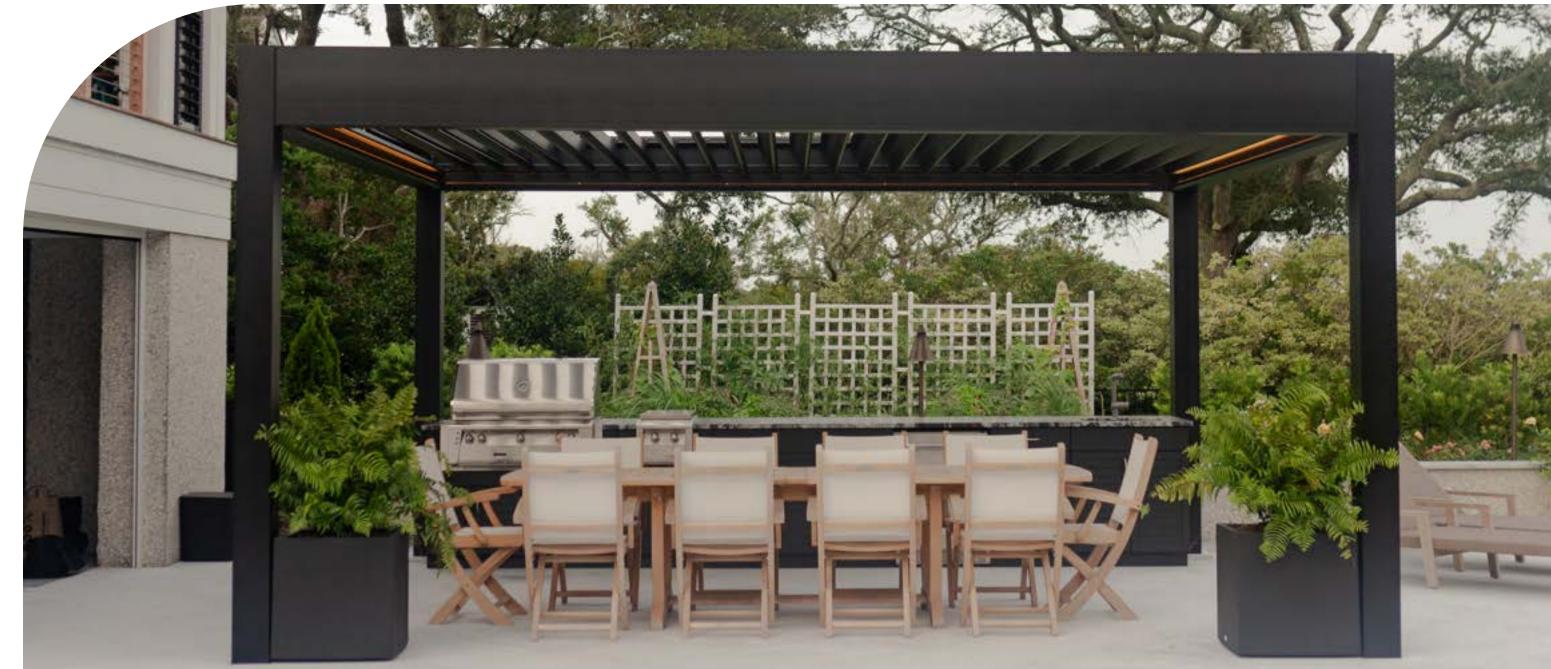

### Motorized Louvered Pergola

Introducing R-BLADE™ by Azenco Outdoor — a top-tier solution providing a **unique outdoor experience**, come rain or shine.

As a bioclimatic pergola, R-BLADE™ offers precise control over sunlight and shade with its innovative **motorized adjustable louvers**. The dual-wall engineering and gapless design ensure enhanced insulation and superior drainage, making our louvered roofs reliable in any weather. Powered by **whisper-quiet motors**, every adjustment is effortless, preserving the tranquility of your outdoor moments.

Whether you're seeking the comforting warmth of the sun or require protection for yourself, your guests, or your furniture, R-BLADE™ adapts effortlessly to your needs.

Wind Load Capacity
Up to 190 mph