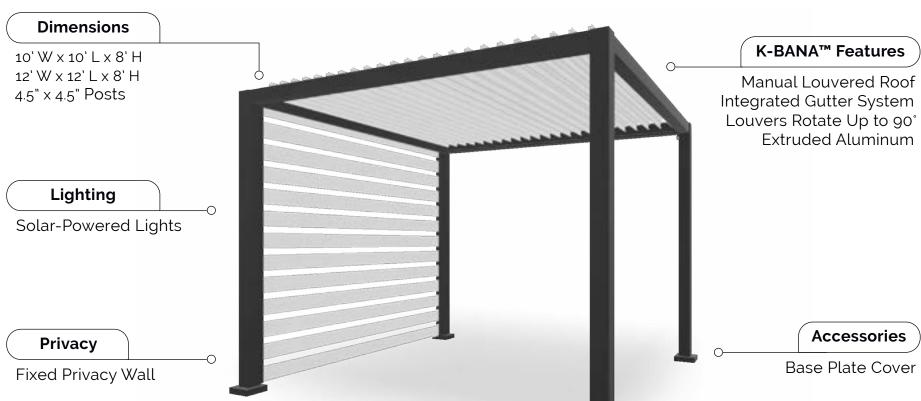

### Manual Louvered Pergola

K-BANA™ by Azenco Outdoor is a four-time **award-winning** manual louvered pergola that redefines **intimate accommodations**. Its ingenious engineering integrates a gutter system and a manually operable roof giving **control over sunlight and privacy**.

### Configurations

Platform Edition

Anchored Edition

Multi-zones

Combined

#### Frame Colors

AAMA 2604 Powder-Coating

Wood Grain