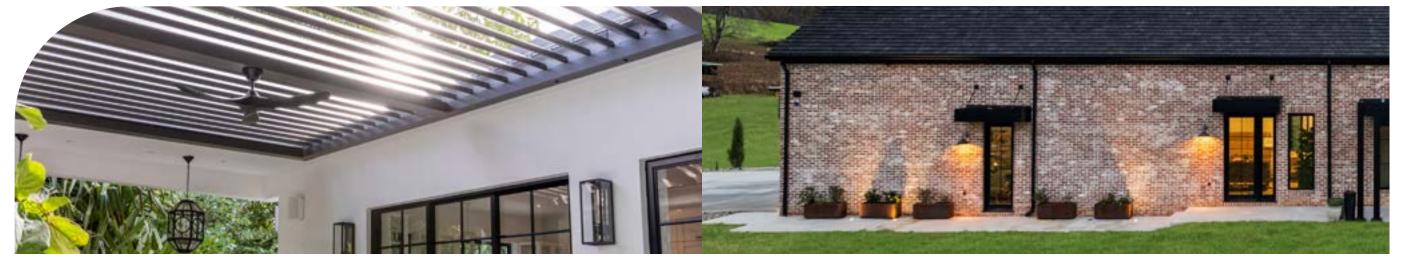

### Motorized Louvered Pergola

Introducing R-BLADE™ by Azenco Outdoor — a top-tier solution providing a **unique outdoor experience**, come rain or shine.

As a bioclimatic pergola, R-BLADE™ offers precise control over sunlight and shade with its innovative **motorized adjustable louvers**. The dual-wall engineering and gapless design ensure enhanced insulation and superior drainage, making our louvered roofs reliable in any weather. Powered by **whisper-quiet motors**, every adjustment is effortless, preserving the tranquility of your outdoor moments.

Whether you're seeking the comforting warmth of the sun or require protection for yourself, your guests, or your furniture, R-BLADE™ adapts effortlessly to your needs.

Wind Load Capacity
Up to 190 mph