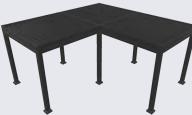

## R-BREEZE™

### Fixed Louvered Pergola

R-BREEZE™ prioritizes **partial shade** while seamlessly enhancing the **visual appeal** of any space.

Designed to create a delicate interplay of light and shadow, its lattice design provides just the right amount of shade while maintaining an open and airy feel. The **55 Edition** features slats angled at 55 degrees for optimal shade, while the **90 Edition** offers vertical slats for enhanced privacy and bold design.

Effectively **delineating areas** for any exterior space, this **sculptural element** adds a new dimension, creating distinct volumes and defining the character of each outdoor zone.

Wind Load Capacity
Up to 190 mph