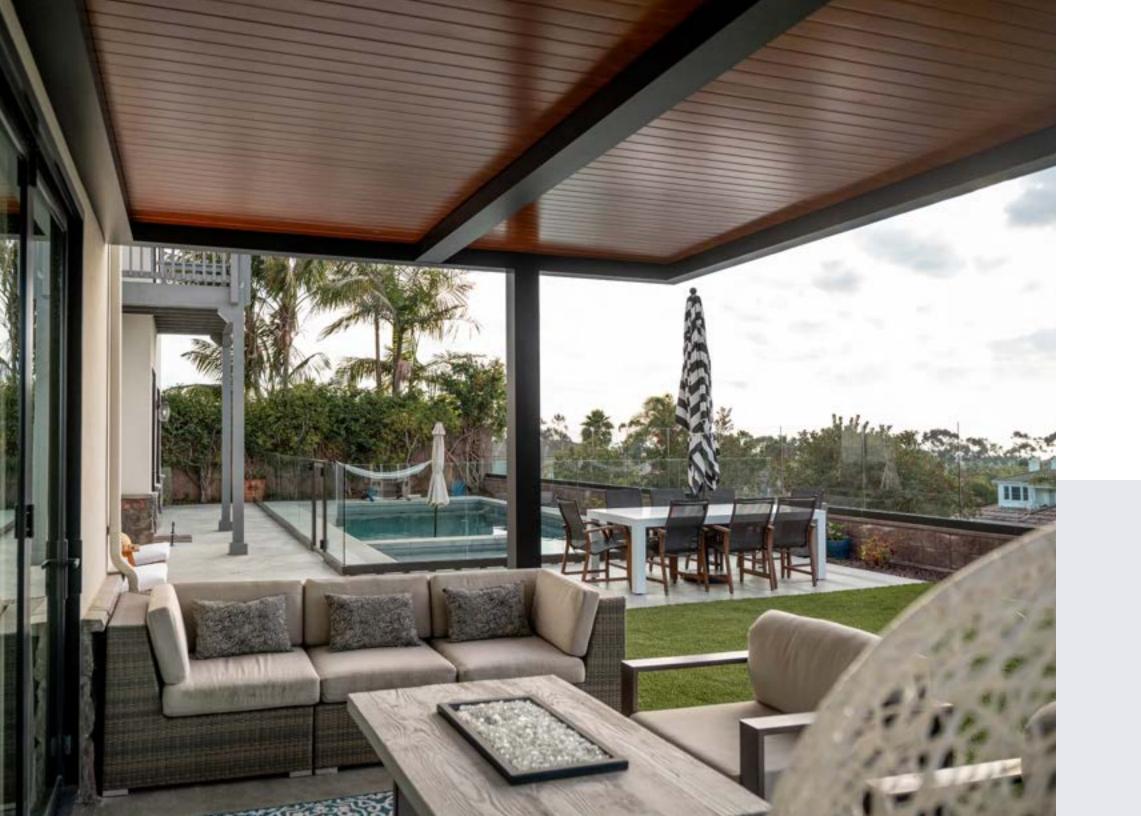

### Motorized Louvered Pergola

Introducing R-BLADE™ by Azenco Outdoor — a top-tier solution providing a **unique outdoor experience**, come rain or shine.

As a bioclimatic pergola, R-BLADE™ offers precise control over sunlight and shade with its innovative **motorized adjustable louvers**. The dual-wall engineering and gapless design ensure enhanced insulation and superior drainage, making our louvered roofs reliable in any weather. Powered by **whisper-quiet motors**, every adjustment is effortless, preserving the tranquility of your outdoor moments.

Whether you're seeking the comforting warmth of the sun or require protection for yourself, your guests, or your furniture, R-BLADE™ adapts effortlessly to your needs.

Wind Load Capacity
Up to 190 mph