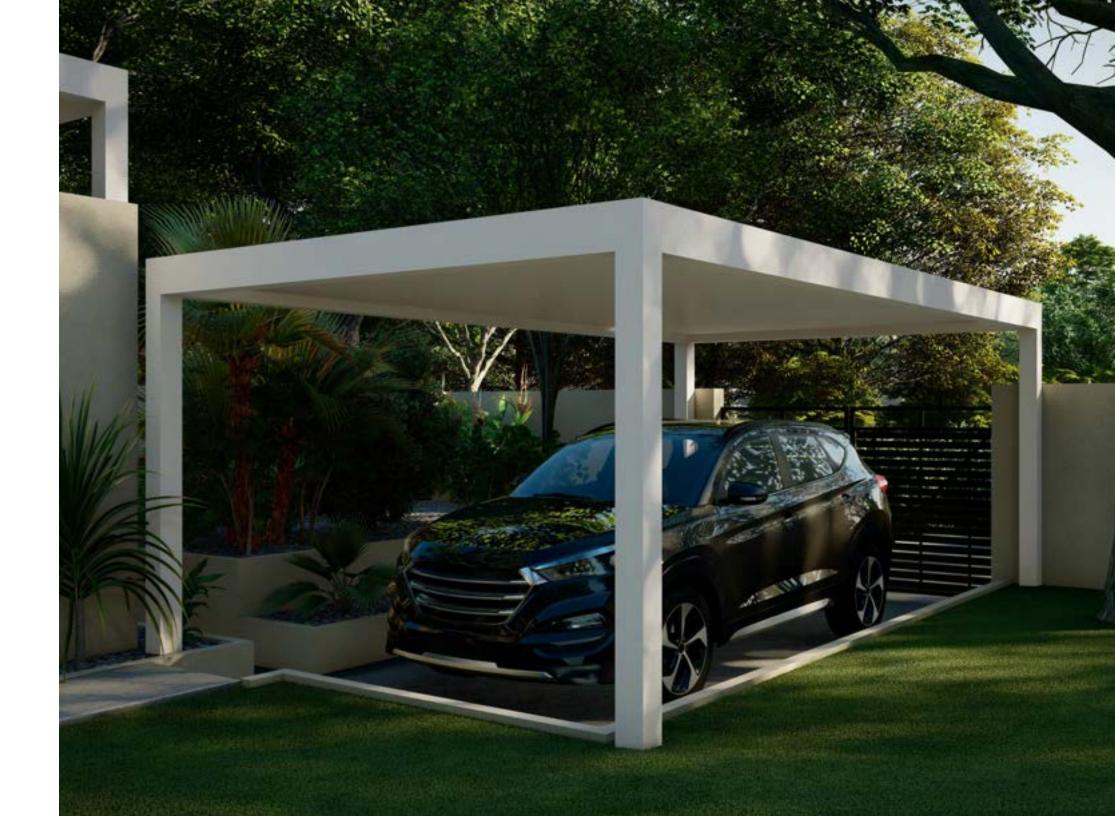

## R-CAR™

### Luxury Insulated Carport

Protect your vehicle from the elements, the innovative R-CAR<sup>™</sup> lets you experience the convenience of driving into a carport. Boasting the **same benefits as our pergolas**, it is a sophisticated design that effortlessly complements any architectural style.

Whether it's rain, snow, or intense sunlight causing wear and tear on your vehicle, our carport provides a **reliable solution**. The extended pillars not only alleviate concerns about accommodating multiple vehicles or even a boat, but also provide a robust cover for shielding your **valuable assets**.

Tailored to your preferences, our carports can be integrated into your existing structure or installed as freestanding, drive-through shelter. Choose the perfect color to harmonize with your house or restaurant, from the frame to the roof. Take it a step further by incorporating solar panels to generate environmentally friendly power for your electric vehicle, ensuring a sustainable and eco-friendly solution.