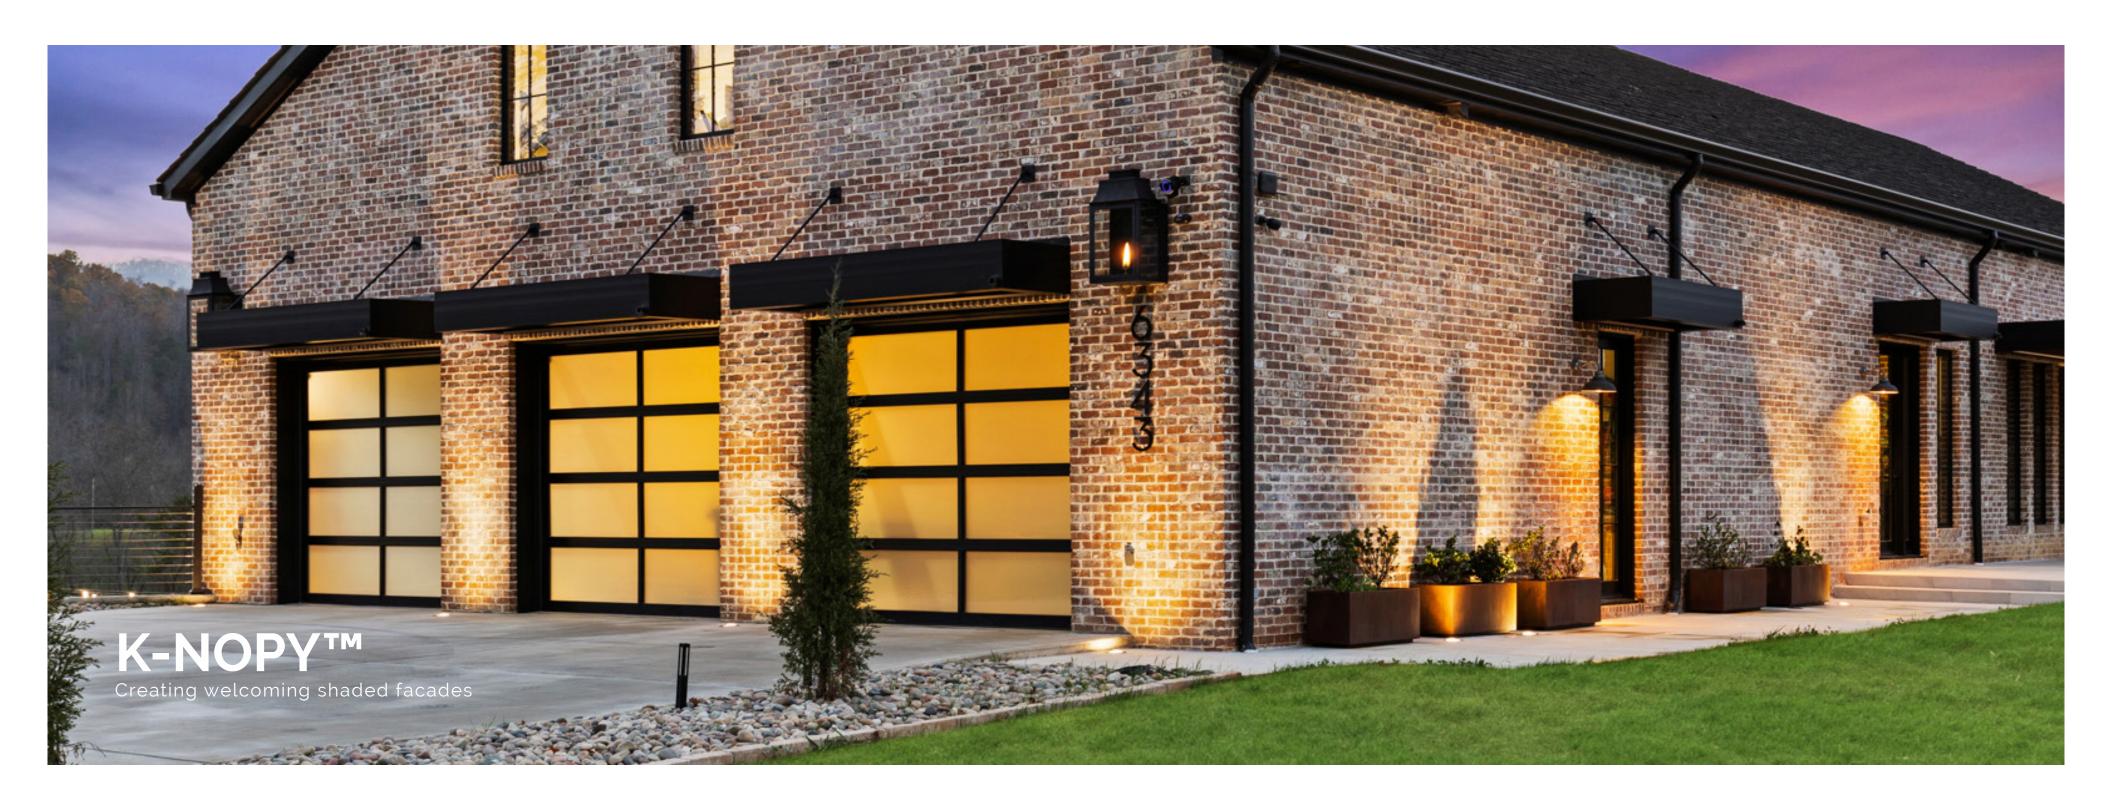

## K-NOPY<sup>TM</sup>

### Premium Aluminum Awning

K-NOPY™ is a premium aluminum awning designed for unmatched durability and sleek design. Its integrated tie-back system ensures reliable support, while the cantilevered structure eliminates the need for vertical posts, making it a practical choice for various applications.

Ideal for high-traffic areas, it serves as an elegant storefront canopy where unobstructed access is essential. In residential settings, K-NOPY™ provides seamless coverage over doors and windows, enhancing functionality and curb appeal.

With its clean lines and high-quality materials, K-NOPY™ is more than an awning—it's the perfect solution for those seeking a sophisticated, spaceefficient, and versatile outdoor cover.

**Snow Load Capacity** Up to 100 lbs/sq. ft