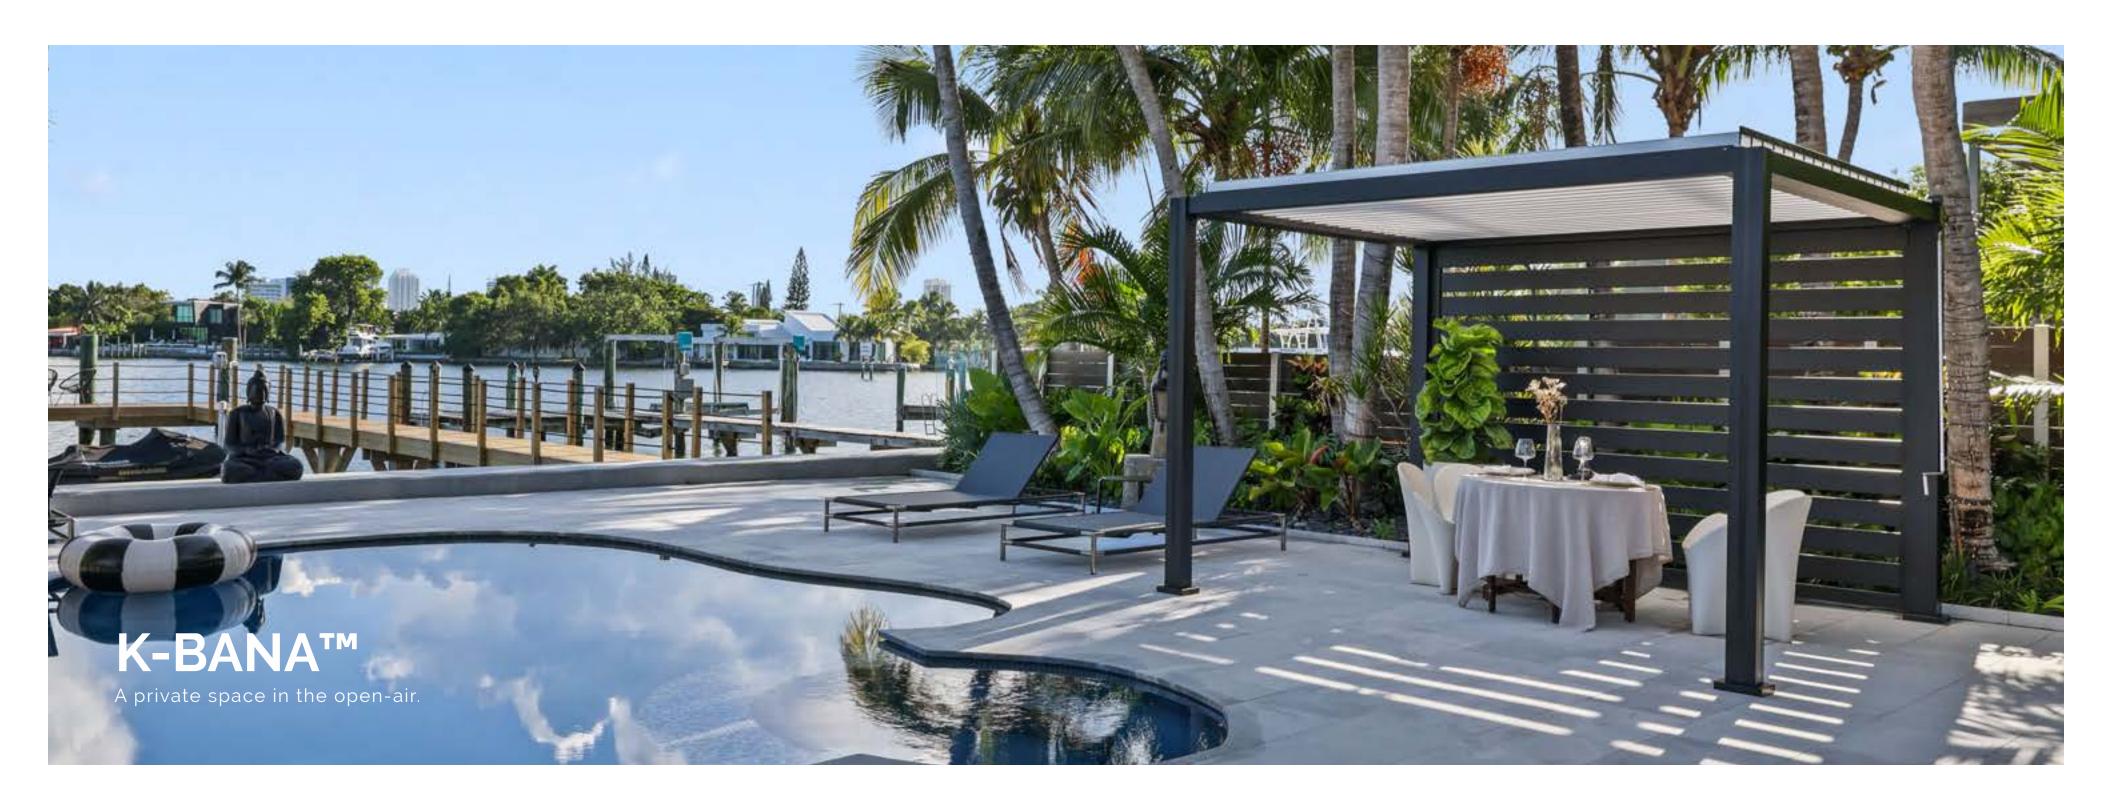

## K-BANA<sup>TM</sup>

### Manual Louvered Pergola

K-BANA™ by Azenco Outdoor is a four-time **award-winning** manual louvered pergola that redefines **intimate accommodations**. Its ingenious engineering integrates a gutter system and a manually operable roof giving **control over sunlight and privacy**.

Versatile, with lighter features, its modularity serves various applications. Combined, they are a perfect outdoor retreat. Freestanding, it is a stylish poolside lounge, or a cozy entertainment space. With no electrical connection required, K-BANA™ can be installed almost anywhere — often without a permit depending on the configuration and location.

Our manual louvered roof pergola is way more than a simple cabana; it's a transformative addition to your outdoor lifestyle, suitable for **both** residential and commercial settings.

Snow Load Capacity
Up to 25 lbs/sq. ft