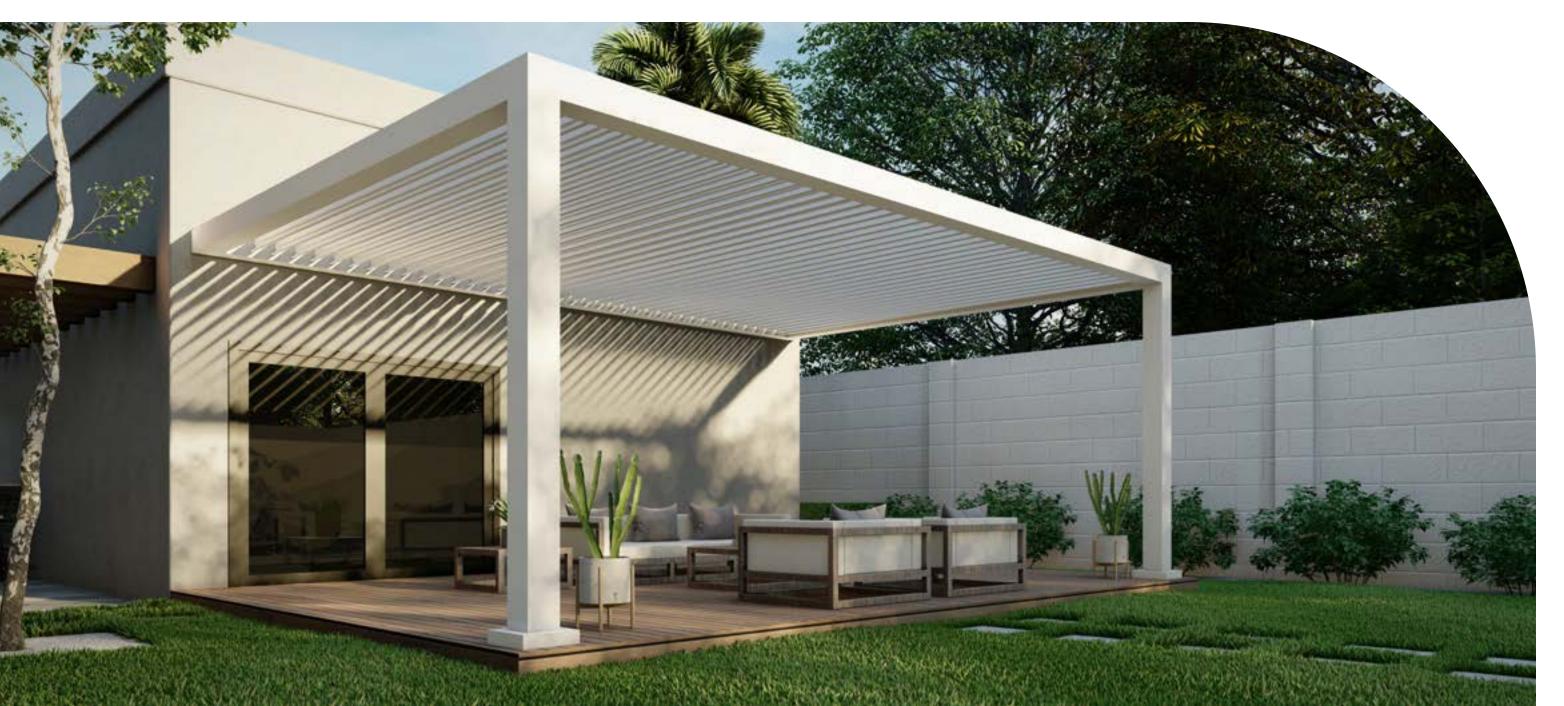

## R-BREEZE™

### Fixed Louvered Pergola

R-BREEZE™ prioritizes **partial shade** while seamlessly enhancing the **visual appeal** of any space.

Designed to create a delicate interplay of light and shadow, its lattice design provides just the right amount of shade while maintaining an open and airy feel. The **55 Edition** features slats angled at 55 degrees for optimal shade, while the **90 Edition** offers vertical slats for enhanced privacy and bold design.

Effectively **delineating areas** for any exterior space, this **sculptural element** adds a new dimension, creating distinct volumes and defining the character of each outdoor zone.

Wind Load Capacity
Up to 190 mph