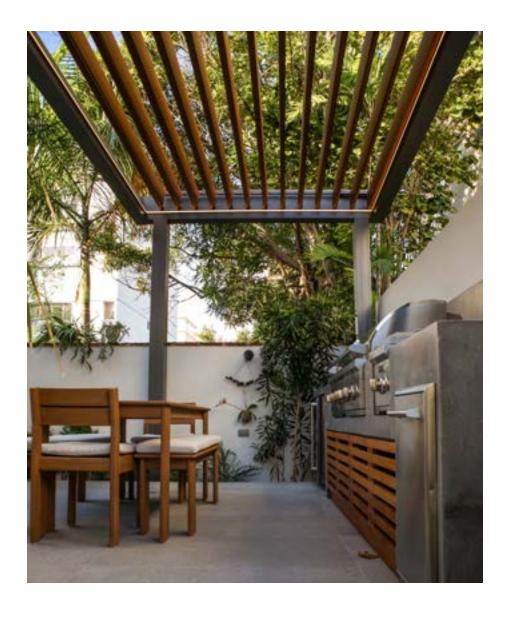

### Fixed Louvered Pergola

R-BREEZE™ prioritizes **partial shade** while seamlessly enhancing the **visual appeal** of any space.

Designed to create a delicate interplay of light and shadow, its lattice design provides just the right amount of shade while maintaining an open and airy feel. The **55 Edition** features slats angled at 55 degrees for optimal shade, while the **90 Edition** offers vertical slats for enhanced privacy and bold design.

Effectively **delineating areas** for any exterior space, this **sculptural element** adds a new dimension, creating distinct volumes and defining the character of each outdoor zone.

Wind Load Capacity
Up to 190 mph