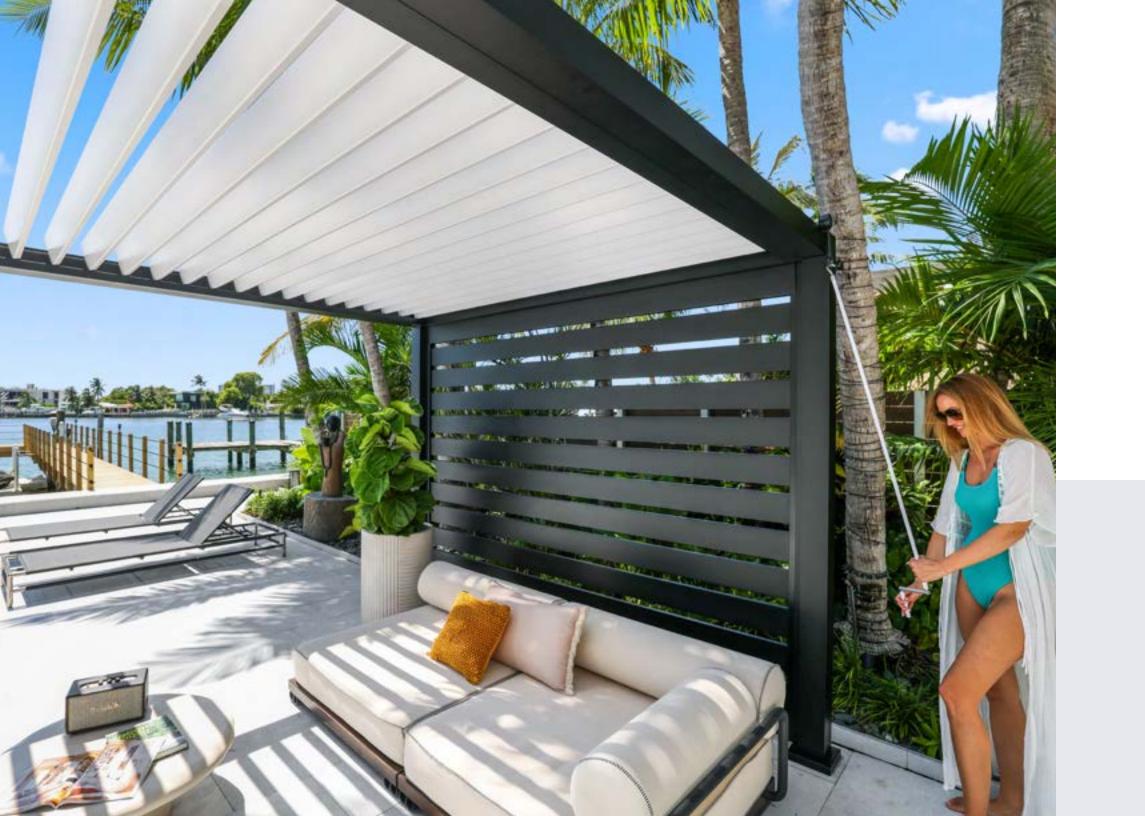

### Manual Louvered Pergola

K-BANA™ by Azenco Outdoor is a four-time **award-winning** manual louvered pergola that redefines **intimate accommodations**. Its ingenious engineering integrates a gutter system and a manually operable roof giving **control over sunlight and privacy**.

Versatile, with lighter features, its modularity serves various applications. Combined, they are a perfect outdoor retreat. Freestanding, it is a stylish poolside lounge, or a cozy entertainment space. With no electrical connection required, K-BANA™ can be installed almost anywhere — often without a permit depending on the configuration and location.

Our manual louvered roof pergola is way more than a simple cabana; it's a transformative addition to your outdoor lifestyle, suitable for **both** residential and commercial settings.

Snow Load Capacity
Up to 25 lbs/sq. ft