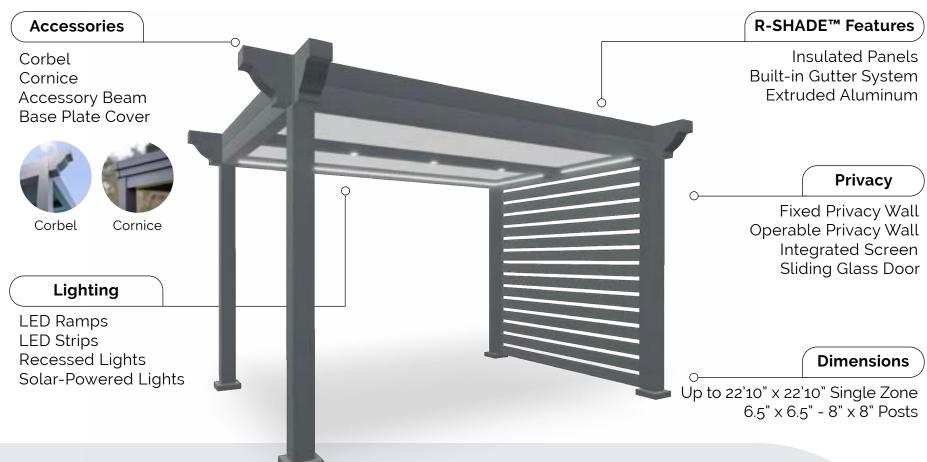

## R-SHADE™

INSULATED PATIO COVER

R-CAR™

LUXURY INSULATED CARPORT

#### Accessories

Corbel Cornice Accessory Beam Base Plate Cover

Cornice

#### Lighting

LED Ramps LED Strips Recessed Lights Solar-Powered Lights

Motorized Louvered Roof Built-in Gutter System Extruded Aluminum

#### Privacy

Fixed Privacy Wall Operable Privacy Wall Integrated Screen Sliding Glass Door

#### **Dimensions**

Up to 22'10" x 16' Single Zone 6.5" x 6.5" - 8" x 8" Posts