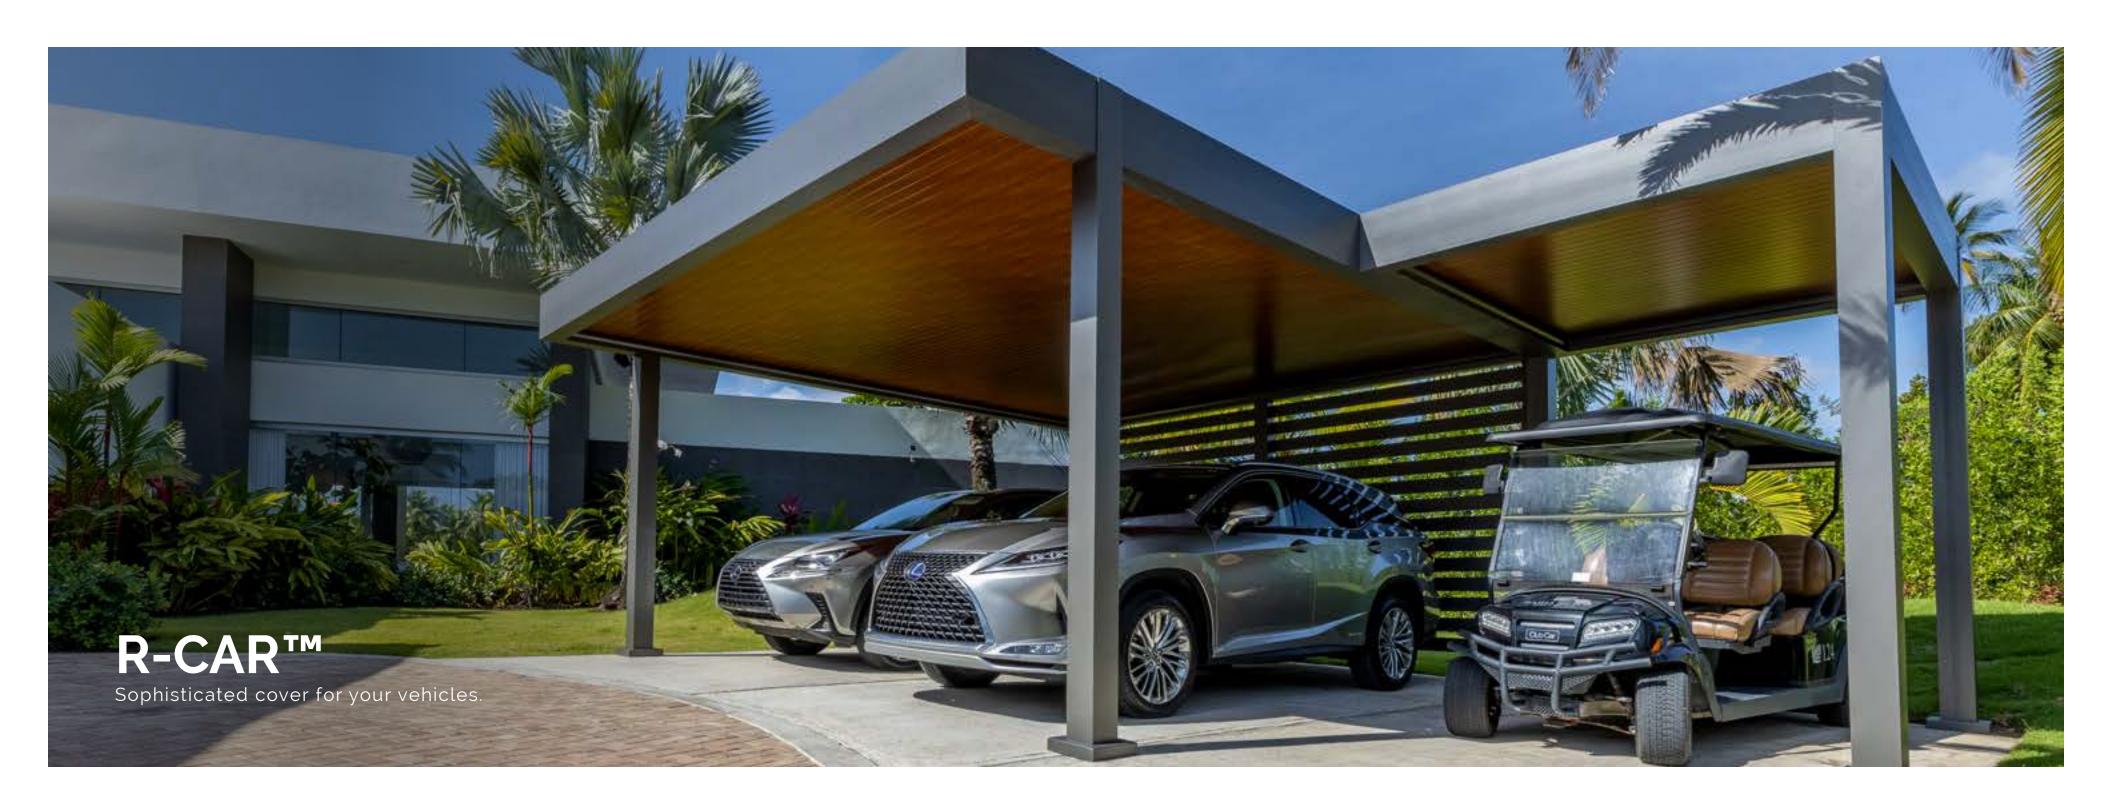

## R-CAR™

### Luxury Insulated Carport

Protect your vehicle from the elements, the innovative R-CAR<sup>™</sup> lets you experience the convenience of driving into a carport. Boasting the **same benefits as our pergolas**, it is a sophisticated design that effortlessly complements any architectural style.

Whether it's rain, snow, or intense sunlight causing wear and tear on your vehicle, our carport provides a **reliable solution**. The extended pillars not only alleviate concerns about accommodating multiple vehicles or even a boat, but also provide a robust cover for shielding your **valuable assets**.

Tailored to your preferences, our carports can be integrated into your existing structure or installed as freestanding, drive-through shelter. Choose the perfect color to harmonize with your house or restaurant, from the frame to the roof. Take it a step further by incorporating solar panels to generate environmentally friendly power for your electric vehicle, ensuring a sustainable and eco-friendly solution.