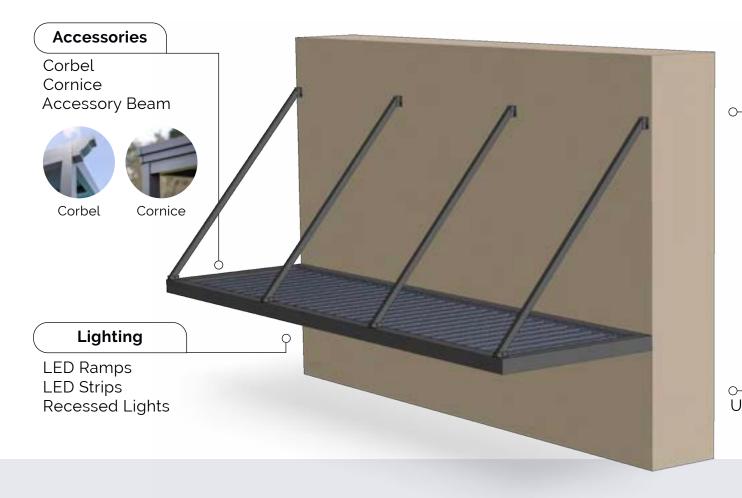

#### Accessories

Corbel Cornice Accessory Beam Base Plate Cover

Cornice

#### Lighting

LED Ramps LED Strips Recessed Lights Solar-Powered Lights

Motorized Louvered Roof Built-in Gutter System Extruded Aluminum

#### Privacy

Fixed Privacy Wall Operable Privacy Wall Integrated Screen Sliding Glass Door

#### **Dimensions**

Up to 22'10" x 16' Single Zone 6.5" x 6.5" - 8" x 8" Posts