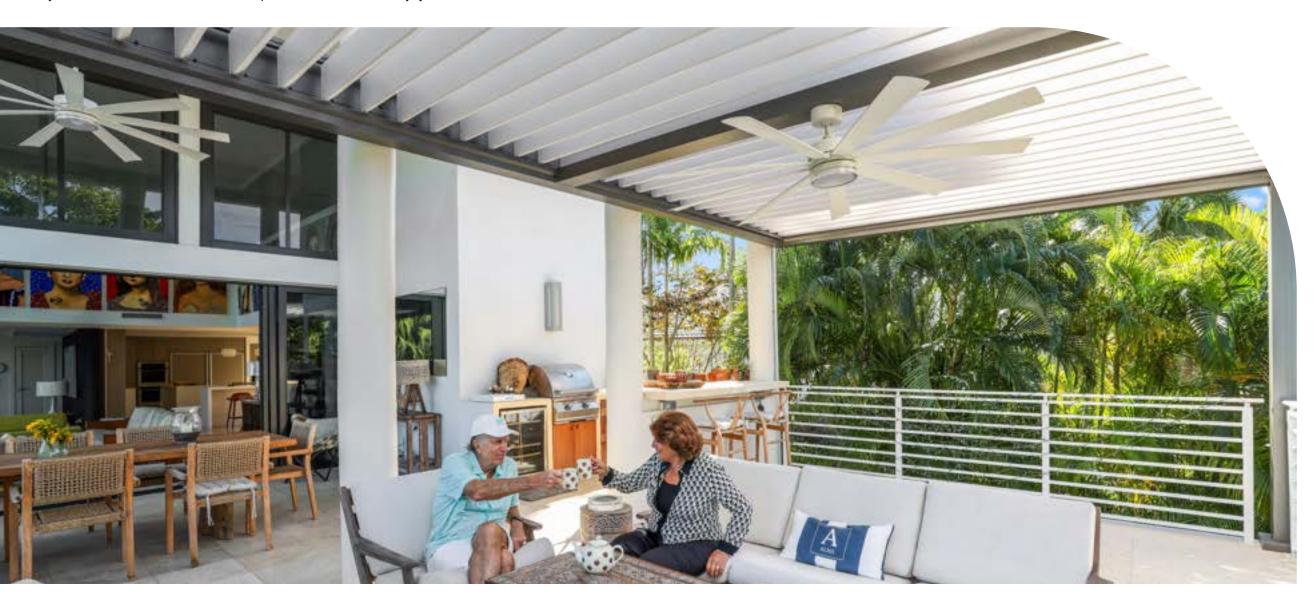

### Motorized Louvered Pergola

Introducing R-BLADE™ by Azenco Outdoor — a top-tier solution providing a **unique outdoor experience**, come rain or shine.

As a bioclimatic pergola, R-BLADE™ offers precise control over sunlight and shade with its innovative **motorized adjustable louvers**. The dual-wall engineering and gapless design ensure enhanced insulation and superior drainage, making our louvered roofs reliable in any weather. Powered by **whisper-quiet motors**, every adjustment is effortless, preserving the tranquility of your outdoor moments.

Whether you're seeking the comforting warmth of the sun or require protection for yourself, your guests, or your furniture, R-BLADE™ adapts effortlessly to your needs.

Wind Load Capacity
Up to 190 mph