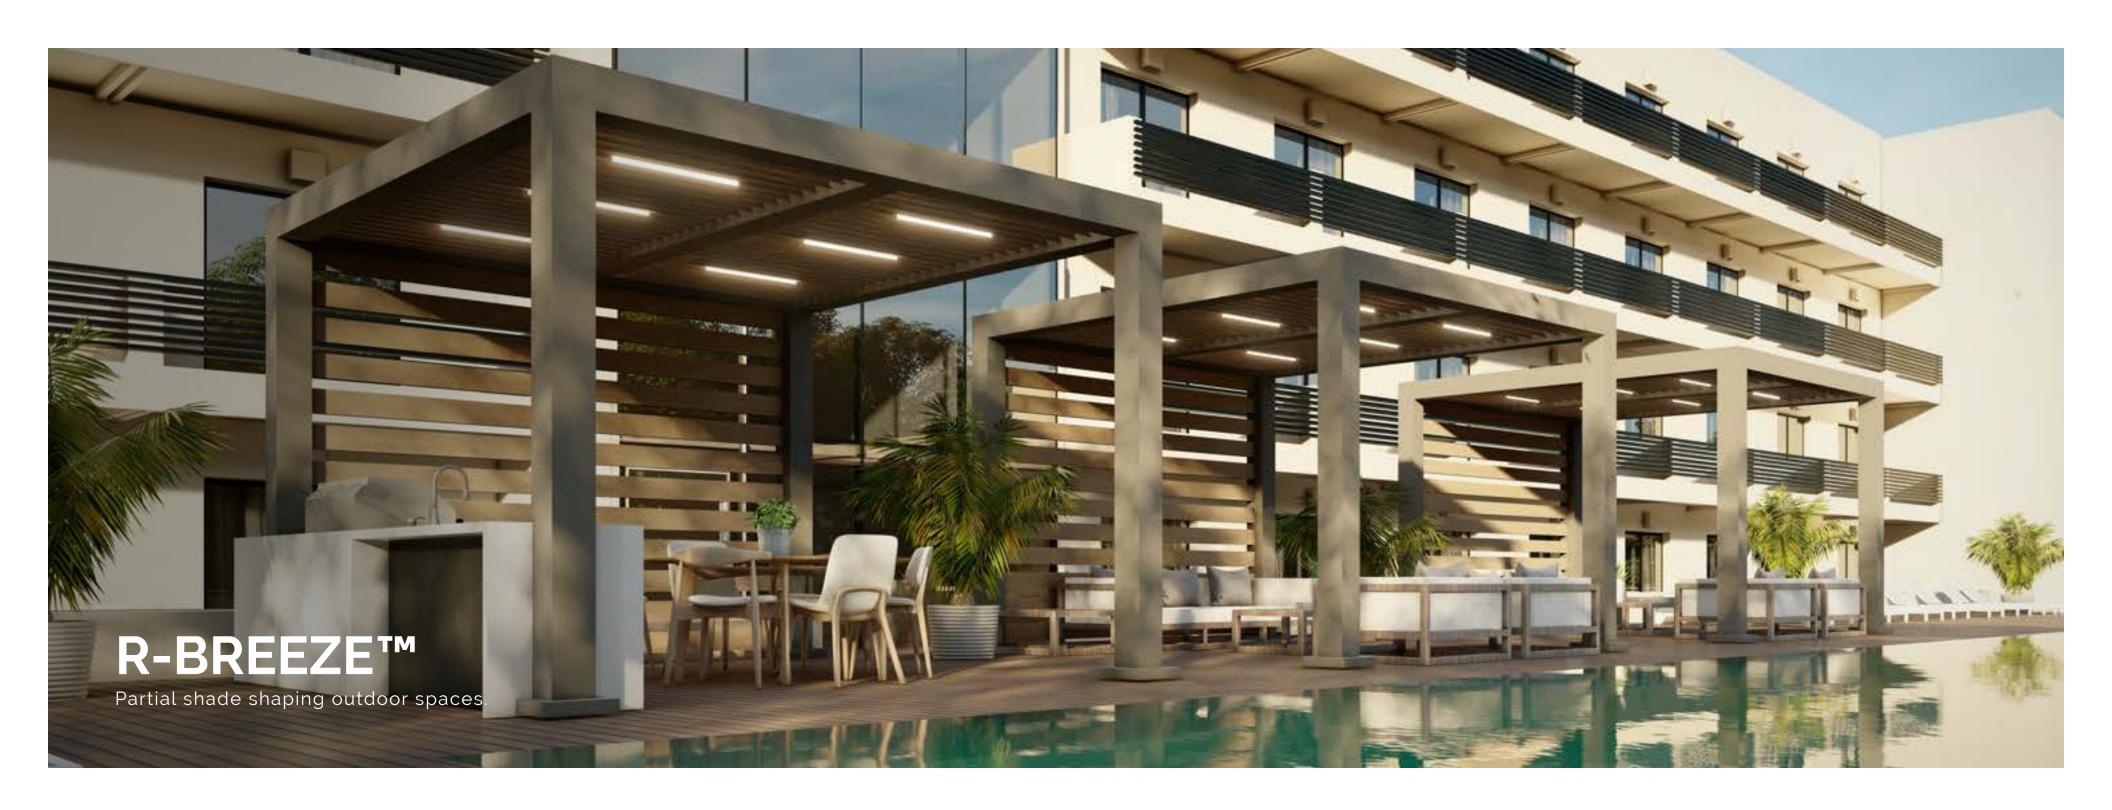

## R-BREEZE™

### Fixed Louvered Pergola

R-BREEZE™ prioritizes **partial shade** while seamlessly enhancing the **visual appeal** of any space.

Designed to create a delicate interplay of light and shadow, its lattice design provides just the right amount of shade while maintaining an open and airy feel. The **55 Edition** features slats angled at 55 degrees for optimal shade, while the **90 Edition** offers vertical slats for enhanced privacy and bold design.

Effectively **delineating areas** for any exterior space, this **sculptural element** adds a new dimension, creating distinct volumes and defining the character of each outdoor zone.

Wind Load Capacity
Up to 190 mph