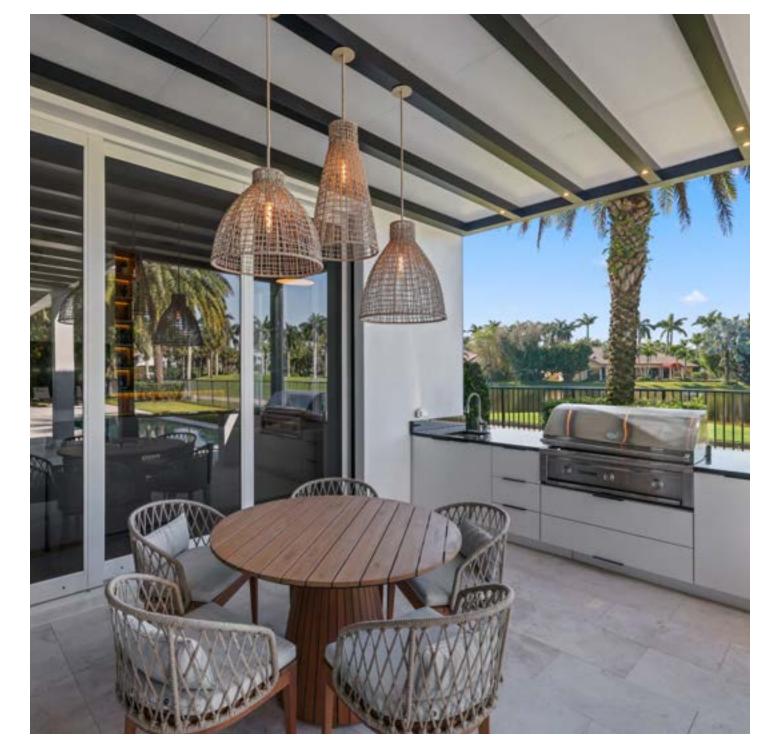

### Motorized Louvered Pergola

Introducing R-BLADE™ by Azenco Outdoor — a top-tier solution providing a **unique outdoor experience**, come rain or shine.

As a bioclimatic pergola, R-BLADE™ offers precise control over sunlight and shade with its innovative **motorized adjustable louvers**. The dual-wall engineering and gapless design ensure enhanced insulation and superior drainage, making our louvered roofs reliable in any weather. Powered by **whisper-quiet motors**, every adjustment is effortless, preserving the tranquility of your outdoor moments.

Whether you're seeking the comforting warmth of the sun or require protection for yourself, your guests, or your furniture, R-BLADE™ adapts effortlessly to your needs.

Wind Load Capacity
Up to 190 mph