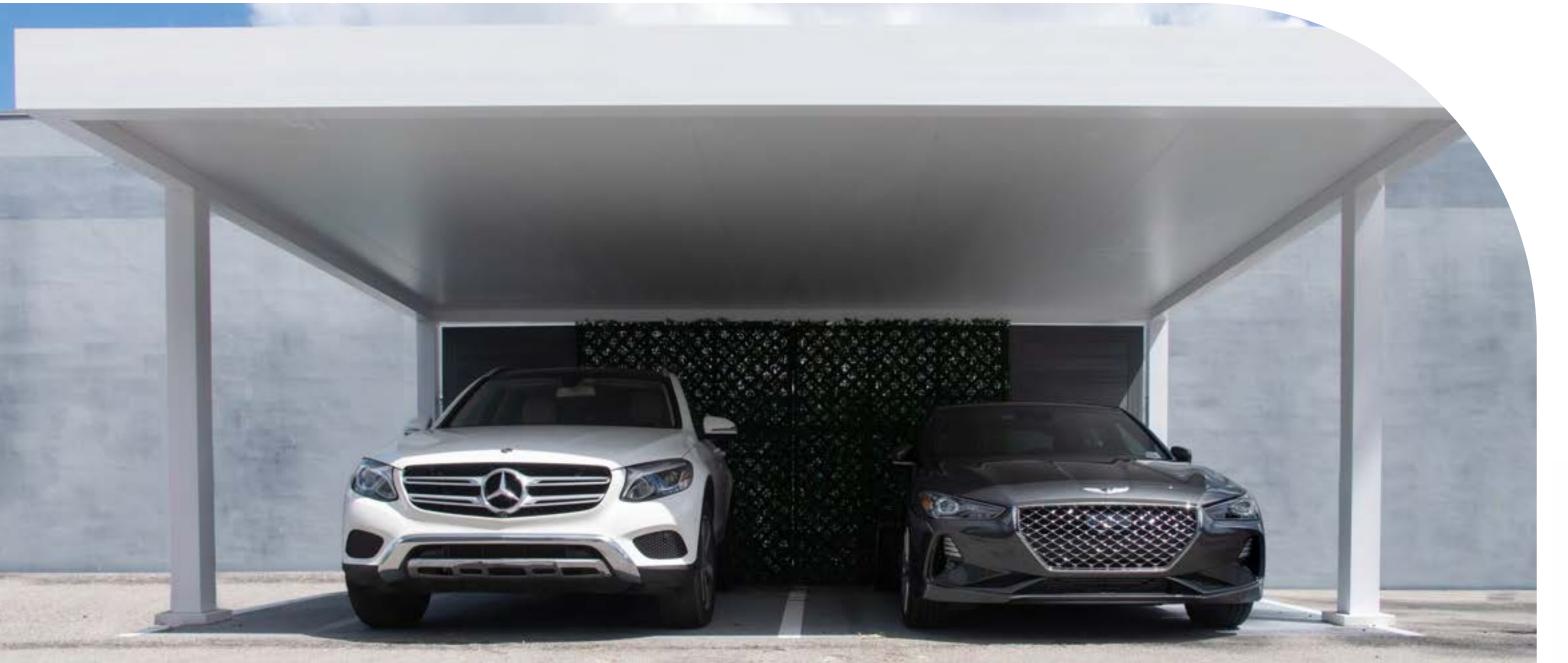

## R-CAR™

### Luxury Insulated Carport

Protect your vehicle from the elements, the innovative R-CAR<sup>™</sup> lets you experience the convenience of driving into a carport. Boasting the **same benefits as our pergolas**, it is a sophisticated design that effortlessly complements any architectural style.

Whether it's rain, snow, or intense sunlight causing wear and tear on your vehicle, our carport provides a **reliable solution**. The extended pillars not only alleviate concerns about accommodating multiple vehicles or even a boat, but also provide a robust cover for shielding your **valuable assets**.

Tailored to your preferences, our carports can be integrated into your existing structure or installed as freestanding, drive-through shelter. Choose the perfect color to harmonize with your house or restaurant, from the frame to the roof. Take it a step further by incorporating solar panels to generate environmentally friendly power for your electric vehicle, ensuring a sustainable and eco-friendly solution.