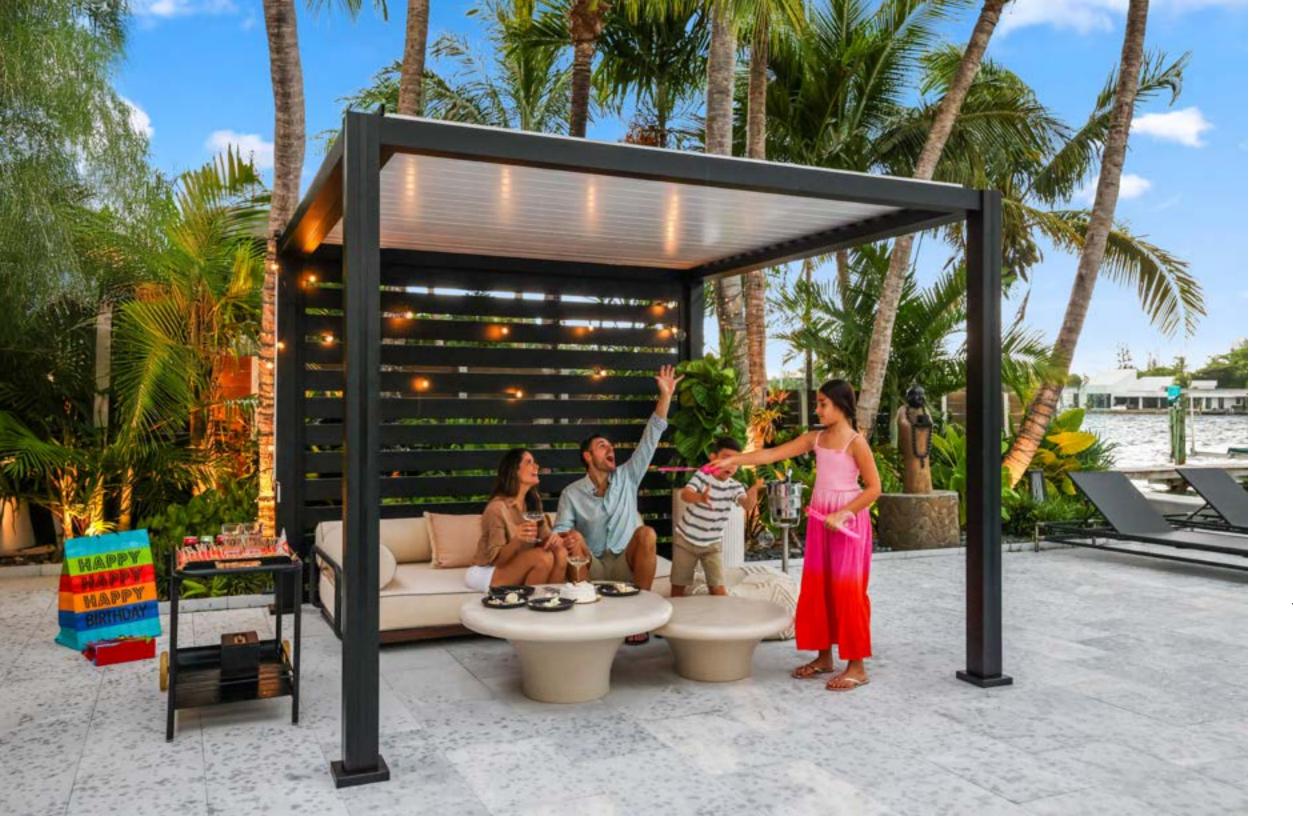

## R-BLADE™

MOTORIZED LOUVERED PERGOLA

FIXED LOUVERED PERGOLA

K-BANA™

MANUAL LOUVERED PERGOLA

PREMIUM ALUMINUM AWNING

## R-BLADE™

### Motorized Louvered Pergola

Introducing R-BLADE™ by Azenco Outdoor — a top-tier solution providing a **unique outdoor experience**, come rain or shine.

As a bioclimatic pergola, R-BLADE™ offers precise control over sunlight and shade with its innovative **motorized adjustable louvers**. The dual-wall engineering and gapless design ensure enhanced insulation and superior drainage, making our louvered roofs reliable in any weather. Powered by **whisper-quiet motors**, every adjustment is effortless, preserving the tranquility of your outdoor moments.

Whether you're seeking the comforting warmth of the sun or require protection for yourself, your guests, or your furniture, R-BLADE™ adapts effortlessly to your needs.

Wind Load Capacity
Up to 190 mph